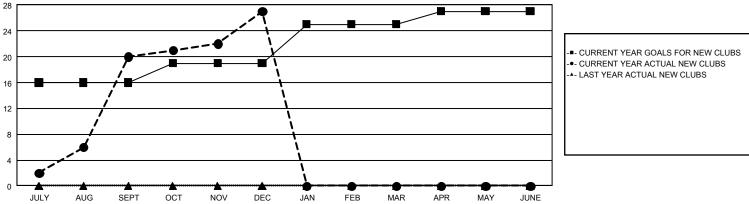

## GMT MONTHLY MEMBERSHIP PROGRESS REPORT

GAT Constitutional Area 5 - MD 300 Taiwan

Results as of: 12/31/2023

REPORT DOES NOT INCLUDE CLUBS IN UNDISTRICTED AREAS.

| Clubs                 |               |           |               | Members               |                           |                         |                                                    |  |
|-----------------------|---------------|-----------|---------------|-----------------------|---------------------------|-------------------------|----------------------------------------------------|--|
| RESULTS FOR 2023-2024 |               |           |               | RESULTS FOR 2023-2024 |                           |                         |                                                    |  |
| QUARTER               | NEW CLUB GOAL | NEW CLUBS | DROPPED CLUBS | QUARTER               | MEMBER GROWTH<br>NET GOAL | MEMBER GROWTH<br>ACTUAL | DROPPED<br>MEMBERS ACTUAL<br>(including transfers) |  |
| JULY/AUG/SEPT         | 16            | 20        | 3             | JULY/AUG/SEPT         | 2,466                     | 5,933                   | 872                                                |  |
| OCT/NOV/DEC           | 3             | 7         | 5             | OCT/NOV/DEC           | 836                       | 1,097                   | 1,577                                              |  |
| JAN/FEB/MAR           | 6             | 0         | 0             | JAN/FEB/MAR           | 938                       | 0                       | 0                                                  |  |
| APR/MAY/JUNE          | 2             | 0         | 0             | APR/MAY/JUNE          | 430                       | 0                       | 0                                                  |  |