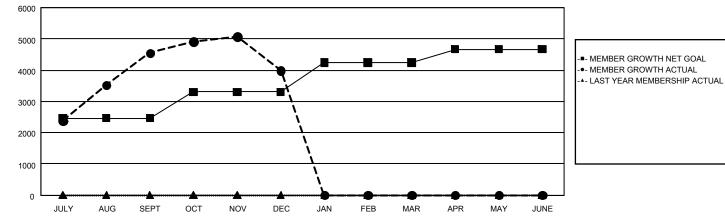

## GMT MONTHLY MEMBERSHIP PROGRESS REPORT

GAT Constitutional Area 5 - MD 300 Taiwan

Results as of: 12/31/2023

REPORT DOES NOT INCLUDE CLUBS IN UNDISTRICTED AREAS.

| Clubs                 |               |           |               | Members               |                           |                         |                                                    |  |
|-----------------------|---------------|-----------|---------------|-----------------------|---------------------------|-------------------------|----------------------------------------------------|--|
| RESULTS FOR 2023-2024 |               |           |               | RESULTS FOR 2023-2024 |                           |                         |                                                    |  |
| QUARTER               | NEW CLUB GOAL | NEW CLUBS | DROPPED CLUBS | QUARTER               | MEMBER GROWTH<br>NET GOAL | MEMBER GROWTH<br>ACTUAL | DROPPED<br>MEMBERS ACTUAL<br>(including transfers) |  |
| JULY/AUG/SEPT         | 16            | 20        | 3             | JULY/AUG/SEPT         | 2,466                     | 5,933                   | 872                                                |  |
| OCT/NOV/DEC           | 3             | 7         | 5             | OCT/NOV/DEC           | 836                       | 1,097                   | 1,577                                              |  |
| JAN/FEB/MAR           | 6             | 0         | 0             | JAN/FEB/MAR           | 938                       | 0                       | 0                                                  |  |
| APR/MAY/JUNE          | 2             | 0         | 0             | APR/MAY/JUNE          | 430                       | 0                       | 0                                                  |  |